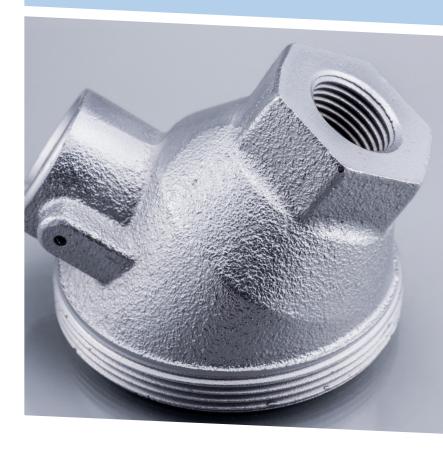

## NICLIPSE C INCREASED PRODUCTIVITY PLATING

Formulated from the same technology platform as NiClipse, NiClipse C is modified for use over cast substrates while still offering exceptional corrosion resistance, covering power and compatibility with clear, yellow or black chromates. NiClipse C will deliver fully bright deposits for both rack and barrel applications.