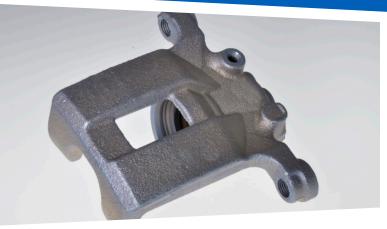

## NICLIPSE C INCREASED PRODUCTIVITY PLATING

Formulated from the same technology platform as NiClipse, NiClipse C is modified for use over cast substrates while still offering exceptional corrosion resistance, covering power and compatibility with clear, yellow or black chromates. NiClipse C will deliver fully bright deposits for both rack and barrel applications.